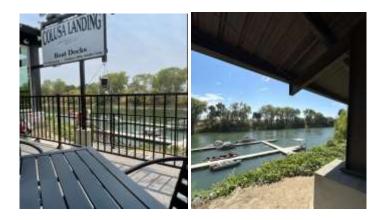

### Signups Begin after the April Meeting Send an Email to Tom Breckon

(Email Address is in the Roster)

Jim Paras is introducing us to a new restaurant. Located in Colusa on the bank of the Sacramento River. It has a nice view, 2 large patios as well as inside dining. We anticipate eating outside at shaded tables.

Jim has eaten here several times and reports good food and reasonable prices. The restaurant boasts they have "five-star fast food" and can feed any crowd quickly! This works for us ordering off their regular menu and separate checks.