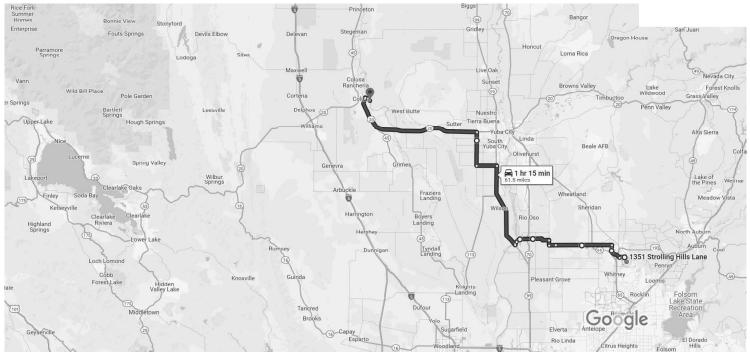

Our route for this trip will be a short ride, about 1 hr 15 min, through Nicolas, up 99, pass by Yuba City and Hwy 20 to Colusa.

Jim Paras is our trip organizer and will lead one of the groups. This is his first time as a group leader. Tom Breckon is helping him, and will

### Orchard Creek Lodge to Slough House Social Restaurant, Colusa

## Google Maps

Map data ©2025 Google 5 m

**1351 Strolling Hills Ln** Lincoln, CA 95648