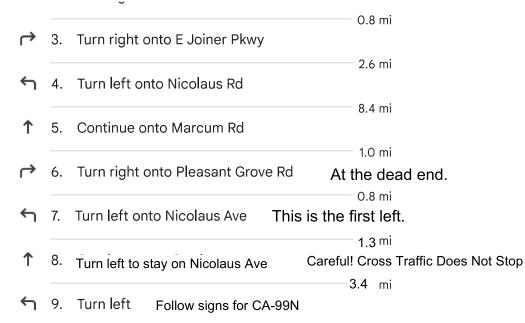

# Take E Joiner Pkwy and Nicolaus Rd to CA-99 N in Nicolaus

– 29 min (19.5 mi)

### ★ 10. Merge onto CA-99 N

12 min (12.8 mi)

### Take S Township Rd to CA-20 W

| ۲                        | 11. |                                  | 12 min (8.0 mi)<br>is a large Oswald Rd sign.<br>re of oncomming traffic.<br>3.0 mi |
|--------------------------|-----|----------------------------------|-------------------------------------------------------------------------------------|
| <b>∽</b>                 | 12. | Turn right onto S Township Rd    |                                                                                     |
| ←                        | 13. | Turn left onto CA-20 W           | 5.0 mi                                                                              |
|                          |     |                                  | 21 min (20.1 mi)                                                                    |
| Drive to Butte Slough Rd |     |                                  |                                                                                     |
| ↑                        | 14. | Continue straight onto Bridge S  | 2 min (1.1 mi)<br>St                                                                |
| ↑                        | 15. | Continue onto River Rd           | 374 ft                                                                              |
| <b>→</b>                 | 16. | Turn right onto Butte Slough Ro  | 0.2 mi                                                                              |
|                          | 0   | Destination will be on the right |                                                                                     |
|                          |     |                                  | 0.9 mi                                                                              |